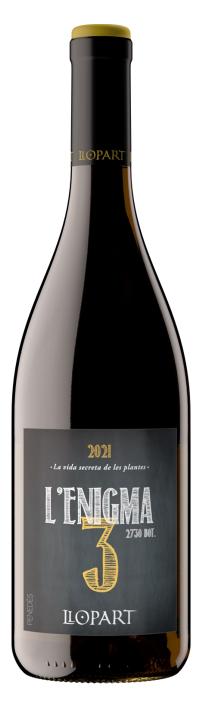

# L'ENIGMA3

DO PENEDÈS

### THE WINE

Ephemeral wine, limited edition of 2,730 bottles of the 2021 vintage.

### L'ENIGMA3

We invite you to discover the mystery of this wine, of mysterious variety and secret elaboration.

Serving temperature: 12º C

Manual harvest - Organic farming - Mountain vineyards

"Ephemeral microvinification"